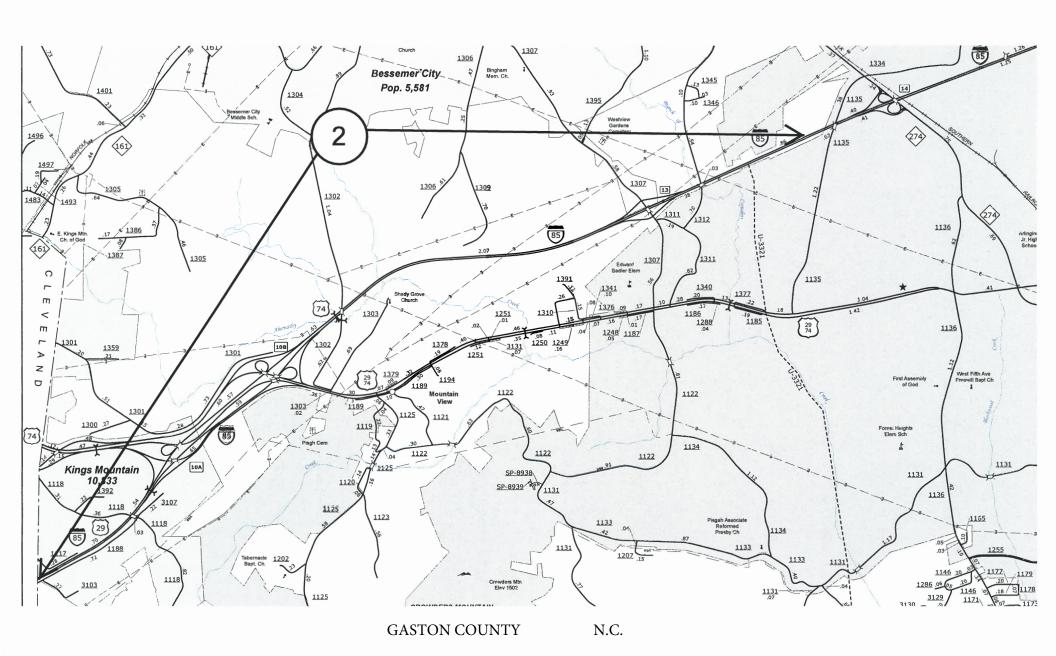

| SUMMARY OF PAVEMENT MARKING QUANTITIES |                      |     |       |                                                                              |       |                                       |                                        |                                         |                                        |                                                |                      |
|----------------------------------------|----------------------|-----|-------|------------------------------------------------------------------------------|-------|---------------------------------------|----------------------------------------|-----------------------------------------|----------------------------------------|------------------------------------------------|----------------------|
| WBS NO.                                | COUNTY               | МАР | ROUTE | DESCRIPTION                                                                  | MILES | 6" X 50M<br>HOT SPRAY<br>WHITE THERMO | 6" X 50M<br>HOT SPRAY<br>YELLOW THERMO | 12" X 50M<br>HOT SPRAY<br>YELLOW THERMO | SNOWPLOWABLE PAVEMENT MARKER REFLECTOR | SNOWPLOWABLE PAVEMENT MARKER (REPLACE MISSING) | PORTABLE<br>LIGHTING |
|                                        |                      |     |       |                                                                              |       | (LF)                                  | (LF)                                   | (LF)                                    | (EA)                                   | (EA)                                           | (LS)                 |
| 12.102332                              | CLEVELAND            | 1   | I-85  | From South Carolina Line to MM 8.223 (Clev / Gast Line) including all ramps. | 8.22  | 177,617                               | 136,808                                | 19,633                                  | 1800                                   | 20                                             | *                    |
| 12.103632                              | GASTON               | 2   | I-85  | From Cleveland /Gaston Co. Line to MM 13.84 including all ramps.             | 5.62  | 91,474                                | 62,910                                 | 4,365                                   | 700                                    | 80                                             | *                    |
|                                        | PROJECT TOTALS 13.84 |     |       |                                                                              |       | 269,091                               | 199,718                                | 23,998                                  | 2500                                   | 100                                            | 1                    |
|                                        |                      |     |       | 468,                                                                         | 809   |                                       |                                        | _                                       |                                        |                                                |                      |

| SUMMARY OF TRAFFIC CONTROL ITEMS |                     |     |       |                                                                              |       |                            |                         |                  |                                |                 |                 |                        |
|----------------------------------|---------------------|-----|-------|------------------------------------------------------------------------------|-------|----------------------------|-------------------------|------------------|--------------------------------|-----------------|-----------------|------------------------|
| WBS NO.                          | COUNTY              | MAP | ROUTE | DESCRIPTION                                                                  | MILES | WORK ZONE<br>SIGNING (STA) | WORK ZONE DIGITAL SPEED | PRESENCE         | SEQ. FLASHING WARING<br>LIGHTS | LAW ENFORCEMENT | SINGLE LANE     | RAMP \ LOOP<br>CLOSURE |
|                                  |                     |     |       |                                                                              |       | (SF)                       | LIMIT SIGNS<br>(EA)     | LIGHTING<br>(EA) | (EA)                           | (HR)            | CLOSURE<br>(EA) | (EA)                   |
| 12.102332                        | CLEVELAND           | 1   | I-85  | From South Carolina Line to MM 8.223 (Clev / Gast Line) including all ramps. | 8.22  | 288                        | 4                       | 12               | 15                             | 60              | 3               | 12                     |
| 12.103632                        | GASTON              | 2   | I-85  | From Cleveland /Gaston Co. Line to MM 13.84 including all ramps.             | 5.62  | 288                        | 4                       | 8                | 15                             | 40              | 3               | 8                      |
| ROJECT TOTAL                     | ROJECT TOTALS 13.84 |     |       |                                                                              |       | 576                        | 8                       | 20               | 30                             | 100             | 6               | 20                     |