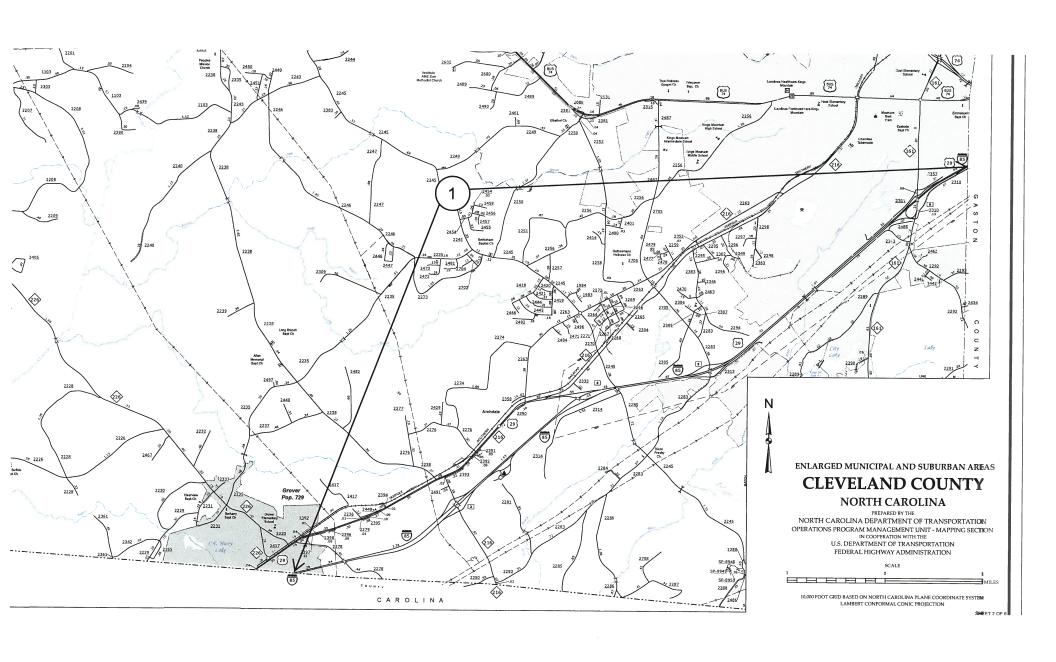

| SUMMARY OF PAVEMENT MARKING QUANTITIES |                      |     |       |                                                                              |       |                                       |                                        |                                         |                                        |                                                |                      |
|----------------------------------------|----------------------|-----|-------|------------------------------------------------------------------------------|-------|---------------------------------------|----------------------------------------|-----------------------------------------|----------------------------------------|------------------------------------------------|----------------------|
| WBS NO.                                | COUNTY               | МАР | ROUTE | DESCRIPTION                                                                  | MILES | 6" X 50M<br>HOT SPRAY<br>WHITE THERMO | 6" X 50M<br>HOT SPRAY<br>YELLOW THERMO | 12" X 50M<br>HOT SPRAY<br>YELLOW THERMO | SNOWPLOWABLE PAVEMENT MARKER REFLECTOR | SNOWPLOWABLE PAVEMENT MARKER (REPLACE MISSING) | PORTABLE<br>LIGHTING |
|                                        |                      |     |       |                                                                              |       | (LF)                                  | (LF)                                   | (LF)                                    | (EA)                                   | (EA)                                           | (LS)                 |
| 12.102332                              | CLEVELAND            | 1   | I-85  | From South Carolina Line to MM 8.223 (Clev / Gast Line) including all ramps. | 8.22  | 177,617                               | 136,808                                | 19,633                                  | 1800                                   | 20                                             | *                    |
| 12.103632                              | GASTON               | 2   | I-85  | From Cleveland /Gaston Co. Line to MM 13.84 including all ramps.             | 5.62  | 91,474                                | 62,910                                 | 4,365                                   | 700                                    | 80                                             | *                    |
|                                        | PROJECT TOTALS 13.84 |     |       |                                                                              |       | 269,091                               | 199,718                                | 23,998                                  | 2500                                   | 100                                            | 1                    |
|                                        |                      |     |       | 468,                                                                         | 809   |                                       |                                        | _                                       |                                        |                                                |                      |

| SUMMARY OF TRAFFIC CONTROL ITEMS |                     |     |       |                                                                              |       |                            |                         |                  |                                |                 |                 |                        |
|----------------------------------|---------------------|-----|-------|------------------------------------------------------------------------------|-------|----------------------------|-------------------------|------------------|--------------------------------|-----------------|-----------------|------------------------|
| WBS NO.                          | COUNTY              | MAP | ROUTE | DESCRIPTION                                                                  | MILES | WORK ZONE<br>SIGNING (STA) | WORK ZONE DIGITAL SPEED | PRESENCE         | SEQ. FLASHING WARING<br>LIGHTS | LAW ENFORCEMENT | SINGLE LANE     | RAMP \ LOOP<br>CLOSURE |
|                                  |                     |     |       |                                                                              |       | (SF)                       | LIMIT SIGNS<br>(EA)     | LIGHTING<br>(EA) | (EA)                           | (HR)            | CLOSURE<br>(EA) | (EA)                   |
| 12.102332                        | CLEVELAND           | 1   | I-85  | From South Carolina Line to MM 8.223 (Clev / Gast Line) including all ramps. | 8.22  | 288                        | 4                       | 12               | 15                             | 60              | 3               | 12                     |
| 12.103632                        | GASTON              | 2   | I-85  | From Cleveland /Gaston Co. Line to MM 13.84 including all ramps.             | 5.62  | 288                        | 4                       | 8                | 15                             | 40              | 3               | 8                      |
| ROJECT TOTAL                     | ROJECT TOTALS 13.84 |     |       |                                                                              |       | 576                        | 8                       | 20               | 30                             | 100             | 6               | 20                     |